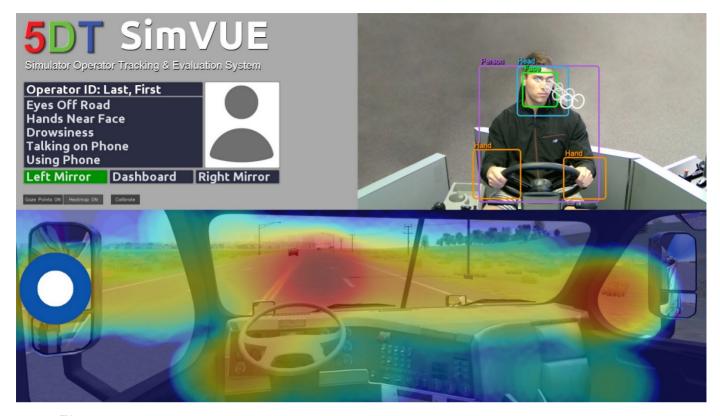

#### **Photo Overview**

SimVUE™ with heatmap functionality turned on. The heatmap shows the dwell time of the simulator occupant's gaze point. The simulator occupant is checking his left mirror. Both the operator's hands are on the steering wheel.