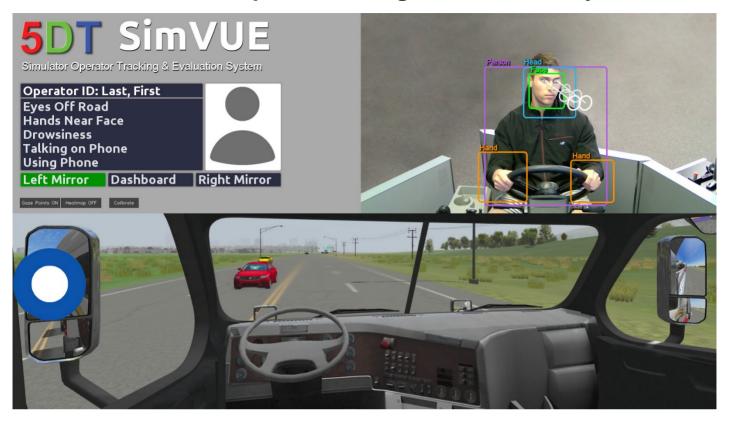

### Description

5DT SimVUE™ is an evaluation system for simulator occupants. A camera is pointed at the simulator occupant. The camera output is processed with machine learning algorithms to perform eye tracking, head tracking, facial recognition and to detect where body parts are situated.

#### **Determinations/Detections**

- Facial Recognition
- Drowsiness Detection
- Eves-Off-Road Detection
- Body Part Detection
- Head Position Tracking
- Body Pose Calculation
- Personal Protective Equipment (PPE) Checking
- Seat Belt Checking

## **General System Features**

- Single or Multiple Camera Operation
- Application Programming Interface (API)
- **Application Areas**
- Training Simulators
- Part Task Trainers

- Dwell Time Measurement
- Eye Tracking
- Mirror and Instrument Checking
- Hands On/Off Steering Wheel
- Head Orientation Tracking
- Gesture Recognition
- Mobile Phone Usage Detection
- Gaze Point Heatmap
- Frictionless Non-Invasive Operation
  - Training Devices
- Simulations